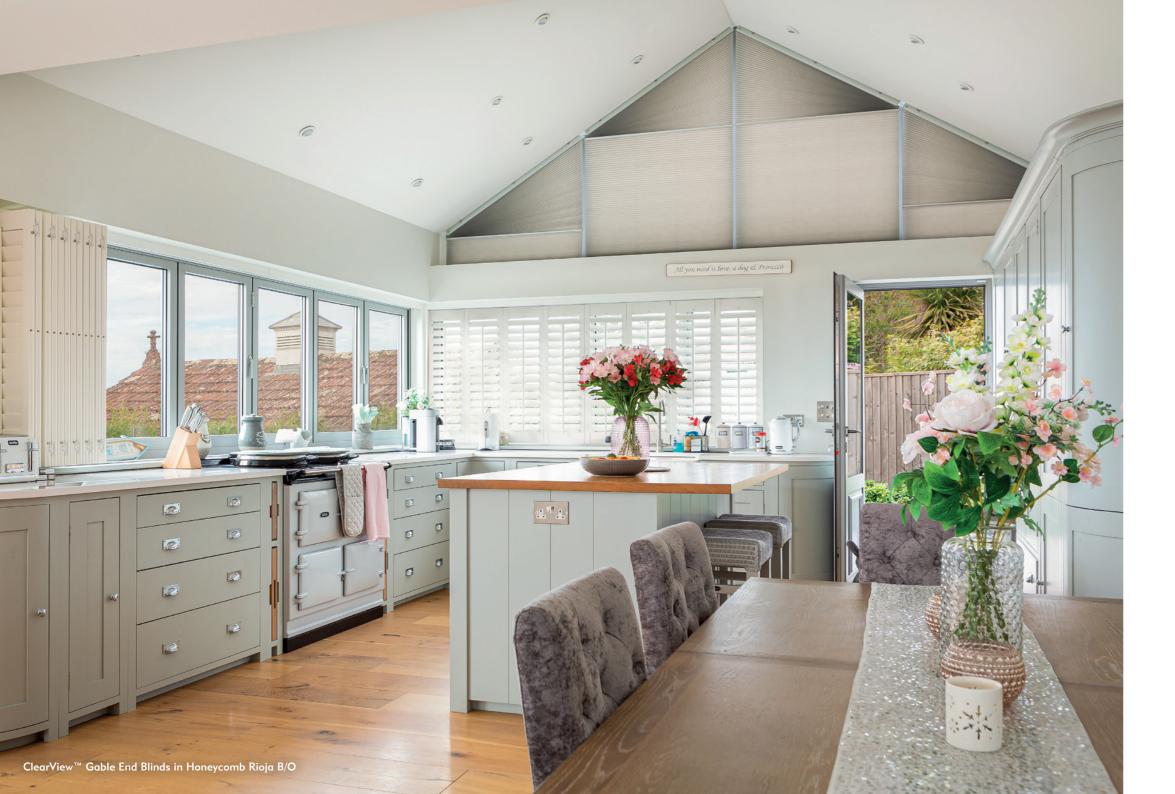

#### Gable End Blinds

There is an increasingly popular trend for large glazed gable end windows often to take advantage of fantastic views. But they have always been difficult to shade. Traditional shading solutions always came with compromises: curtains would billow and roof blinds needed guide wires or cords.

Appeal has created the **ClearView**™ gable end pleated blind. This unique and exclusive solution overcomes these compromises providing a neat, attractive and functional solution to cover such large gable ends. The blinds retract completely when not required, leaving an unobstructed view.

It is specifically aimed at conservatories, barn conversions and rooms with a shaped end. The **ClearView™** blind is available with **ULTRA®** Smart remote control electric operation and in a wide range of fabrics and colours.

### Unique and retractable blinds for gable end

windows and lantern roofs for an unobstructed view.

For the ultimate in heat reflection and insulation the **ClearView**<sup>™</sup> blind is available in Appeal's Honeycomb energy-saver fabric.