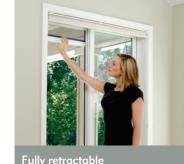

#### The benefits:

- A home free from flying insects
- A cooler environment allowing a comfortable breeze through your home
- Unnoticeable when not in use - screens fully retract into a discreet cassette
- Simple and easy to operate
- No need for fly spray with strong chemicals

# The modern and discreet solution to insect screening that doesn't spoil your View.

Appeal offers high quality insect screens suitable for doors and windows, conservatories (including roof vents), bi-fold and patio doors. The screens use ClearVu micro-mesh that won't obstruct your view and allow for excellent ventilation whilst still keeping flying insects out. The high specification fabric, manufactured from PVC coated fibreglass, is easy to clean, extremely tough and resilient to the elements and can also be fitted externally.