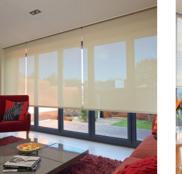

11

Lantern roofs are becoming increasingly popular within extensions and orangeries as they allow you to flood your home with natural light and can make a room seem much larger. The **ClearView**™ Lantern Roof Blind is the perfect solution for horizontal lantern roofs, or windows in a sloping roof. These blinds provide shade, insulation and privacy without the need for lots of guide wires. That means a clear unobstructed view through the roof. And they are remote controlled – ideal for those high or difficult to reach windows.

**ULTRA®** ClearView<sup>™</sup> Lantern Roof Blinds come with the convenient control of the **ULTRA**® Smart Blind system. **ULTRA**® allows you to take instant control over the shading and insulation of your home, or you can opt for a timer, thermostat or light-sensitive programmable control which will operate the blinds automatically