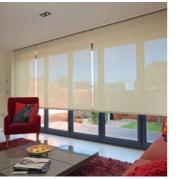

11

Lantern roofs are becoming increasingly popular within extensions and orangeries as they allow you to flood your home with natural light and can make a room seem much larger. The **ClearView**™ Lantern Roof Blind is the perfect solution for horizontal lantern roofs, or windows in a sloping roof. These blinds provide shade, insulation and privacy without the need for lots of guide wires. That means a clear unobstructed view through the roof. And they are remote controlled – ideal for those high or difficult to reach windows.

**ULTRA®** ClearView<sup>™</sup> Lantern Roof Blinds come with the convenient control of the **ULTRA**® Smart Blind system. **ULTRA**® allows you to take instant control over the shading and insulation of your home, or you can opt for a timer, thermostat or light-sensitive programmable control which will operate the blinds automatically