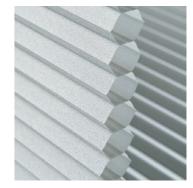

#### Honeycomb Energy Saver Blinds

With its unique double-layered hexagonal design, Honeycomb Energy Saver gives you stylish good looks combined with high energy saving. It's an attractive addition to any room with its streamlined appearance and absence of visible cords. Honeycomb Energy Saver blinds can reduce heat loss by up to 46%\* keeping your home warm in winter. In summer, they can reduce heat gain by up to 78% keeping your home cool and comfortable. Our Honeycomb fabrics are available up to 3m wide - perfect for bifold or sliding doors.