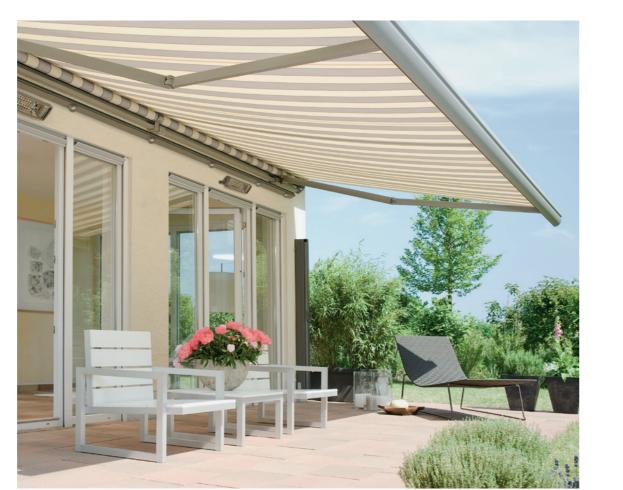

#### HAUS AWNING® mf2600

With precision German engineering and manufacturing, the mf2600 model combines innovative design with state-of-the-art technology. High specification components have been selected to ensure the awning has superior strength and operates smoothly and reliably.

Designed to last a lifetime, the mf2600 fits sleekly to the wall and provides a large coverage of up to 280 sq feet.

Available with Valance Plus screen for extra shade and privacy.