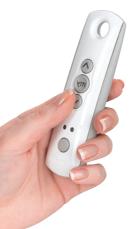

You can control your ULTRA® Smart powered blinds the way you want. Hand-held or wall-mounted remote controls allow you to adjust individual or groups of blinds. Alternatively, you can opt for a programmable handheld or wallmounted device which can operate via a timer or react to temperature or the strength of the sunlight on the window. And for ultimate convenience the ULTRA® PLUS hub and smartphone app allows you to use voice control and operate your blinds even when you're out and about. See page 7 for full details.

#### How ULTRA® PLUS works:

The TaHoma Switch is a sleek low-profile control unit that connects wirelessly to your Wi-Fi router. Then simply download the iOS or Android

app from the App Store or Google Play Store, and pair with your blinds.

Within moments, you have total and effortless control over your blinds from your smartphone or tablet - wherever in the world you are. Customers who already own **ULTRA®** Smart Blinds can be upgraded swiftly and easily