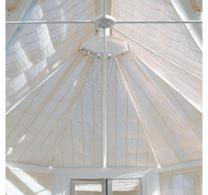

11

Lantern roofs are becoming increasingly popular within extensions and orangeries as they allow you to flood your home with natural light and can make a room seem much larger. The **ClearView**™ Lantern Roof Blind is the perfect solution for horizontal lantern roofs, or windows in a sloping roof. These blinds provide shade, insulation and privacy without the need for lots of guide wires. That means a clear unobstructed view through the roof. And they are remote controlled – ideal for those high or difficult to reach windows.

**ULTRA®** ClearView<sup>™</sup> Lantern Roof Blinds come with the convenient control of the **ULTRA**® Smart Blind system. **ULTRA**® allows you to take instant control over the shading and insulation of your home, or you can opt for a timer, thermostat or light-sensitive programmable control which will operate the blinds automatically