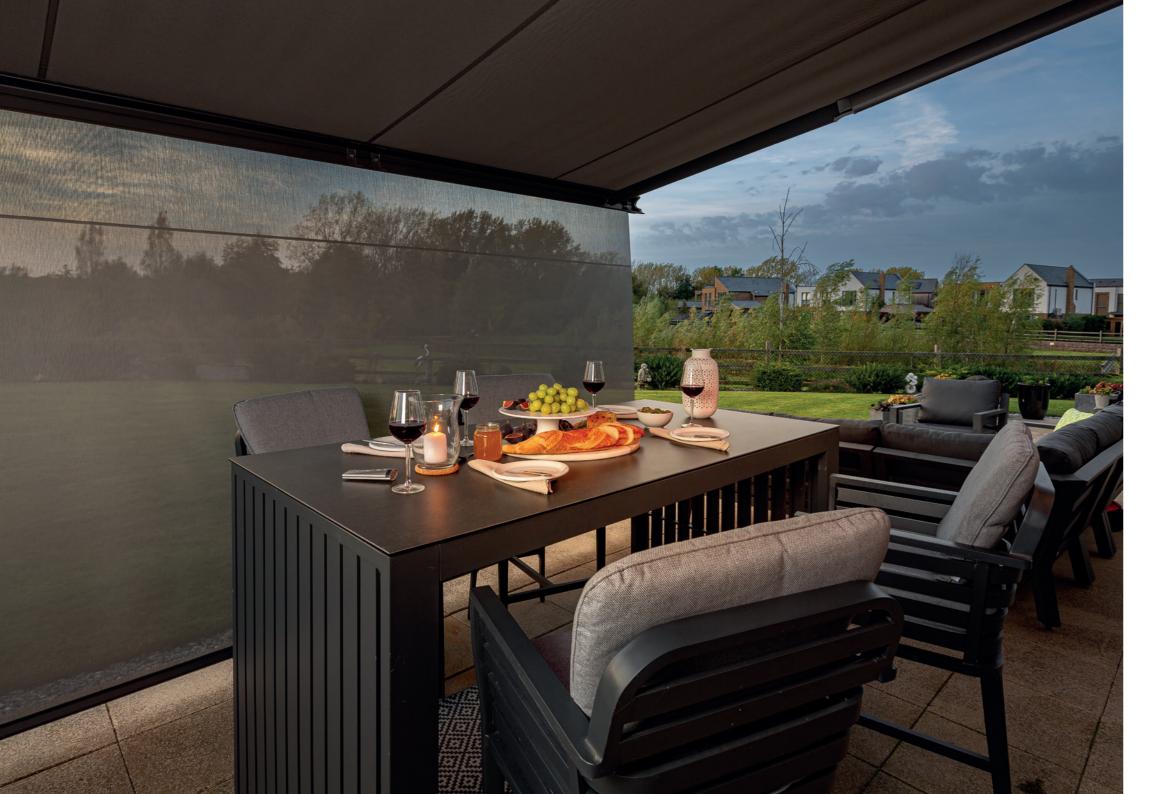

#### Valance Plus screen\*

- Reduces glare and adds privacy
- Extends to any drop to a maximum of 210cm

# AWNINGS AND PERGOLAS

For those who appreciate laid back outdoor living, the beautiful Haus Awning® complements any lifestyle and home exterior. Whether you're dining alfresco, entertaining friends or simply spending time with your family in the fresh air, the Haus Awning® will allow more time to be spent outdoors during the day and evening. And for maximum shading - Haus Pergola-see page 40 for details.

# Create the perfect space for outdoor living with our beautiful awnings

\*\*\*\*\*
feefo

66 It is a 5 star product and this shows in the operation and quality. 99

Mr Pratt, near Aberystwyth

Versatile design that's functional by day and night. The **Haus Awning**® features innovative touches such as dimmable LED lighting and radio controlled infrared heating.