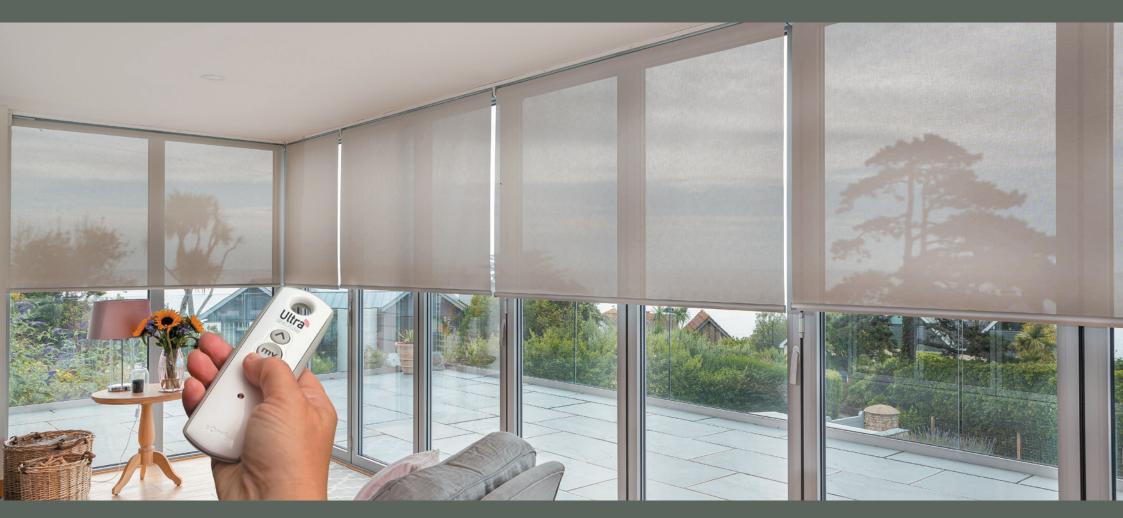

With award-winning ULTRA®, Appeal offers an extensive collection of state-of-the-art wire-free powered window blinds. Driven by a hidden motor and rechargeable lithium-ion battery pack, ULTRA® Smart blinds are available in impressively diverse fabric colours and textures, as well as in the specialist style you prefer: Roller or Honeycomb Energy Saver.

### Control at the push of a button.

We understand that different interior spaces have different shading requirements, especially in contemporary living spaces and conversions with large expanses of glass. With Appeal's free in-home design consultation and ULTRA® Smart, custom-fitted powered blinds, you can be sure to complete the individual architecture of your home with an innovative, elegant shading system that is unique to your home. And now with **ULTRA®** PLUS smartphone app, allowing you to use voice commands and the option to control your blinds even when you're away from home.

### ULTRA® is the new standard in powered window blinds for the **CONTEMPORARY**, automated home

In today's hi-tech home, so many of our domestic comforts are automated or remote-controlled, and customised to our lifestyle be it audio-visual entertainment centres, climate control or security. The same is increasingly true of window shading. ULTRA® Smart powered blinds offer you control at the touch of a button – or even without a touch, if you opt for voice control, timer, thermostat or light-level pre-sets.

The streamlined system combines leading-edge technology with smart aesthetics. This affordable home-automation essential requires no access to mains electricity, so there is no need to install trunking to hide wires. Instead, the headrail discreetly incorporates a motor and the lithium-ion battery pack gives up to 15 months' use (under normal operating conditions) before simply being recharged like a mobile phone battery. Alternatively, you can opt for an unobstrusive solar panel to harness the natural energy of the sun and extend the operation of the powerpack. **ULTRA®** Smart powered blinds have no hanging cords or chains to spoil the clean lines of your window – not to mention endanger children.

You can control your ULTRA® Smart powered blinds the way you want. Hand-held or wall-mounted remote controls allow you to adjust individual or groups of blinds. Alternatively, you can opt for a programmable handheld or wallmounted device which can operate via a timer or react to temperature or the strength of the sunlight on the window. And for ultimate convenience the ULTRA® PLUS hub and smartphone app allows you to use voice control and operate your blinds even when you're out and about. See page 7 for full details.