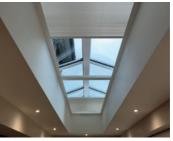

11

Lantern roofs are becoming increasingly popular within extensions and orangeries as they allow you to flood your home with natural light and can make a room seem much larger. The **ClearView**™ Lantern Roof Blind is the perfect solution for horizontal lantern roofs, or windows in a sloping roof. These blinds provide shade, insulation and privacy without the need for lots of guide wires. That means a clear unobstructed view through the roof. And they are remote controlled – ideal for those high or difficult to reach windows.

**ULTRA®** ClearView<sup>™</sup> Lantern Roof Blinds come with the convenient control of the **ULTRA**® Smart Blind system. **ULTRA**® allows you to take instant control over the shading and insulation of your home, or you can opt for a timer, thermostat or light-sensitive programmable control which will operate the blinds automatically