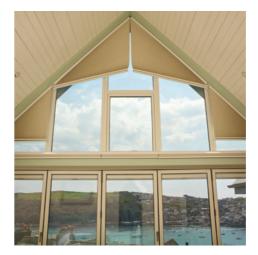

#### Gable End Blinds

There is an increasingly popular trend for large glazed gable end windows often to take advantage of fantastic views. But they have always been difficult to shade. Traditional shading solutions always came with compromises: curtains would billow and roof blinds needed guide wires or cords.

Appeal has created the **ClearView**™ gable end pleated blind. This unique and exclusive solution overcomes these compromises providing a neat, attractive and functional solution to cover such large gable ends. The blinds retract completely when not required, leaving an unobstructed view.

It is specifically aimed at conservatories, barn conversions and rooms with a shaped end. The **ClearView™** blind is available with **ULTRA®** Smart remote control electric operation and in a wide range of fabrics and colours.

### Unique and retractable blinds for gable end

windows and lantern roofs for an unobstructed view.

For the ultimate in heat reflection and insulation the **ClearView**<sup>™</sup> blind is available in Appeal's Honeycomb energy-saver fabric.