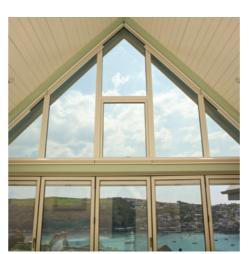

#### Gable End Blinds

There is an increasingly popular trend for large glazed gable end windows often to take advantage of fantastic views. But they have always been difficult to shade. Traditional shading solutions always came with compromises: curtains would billow and roof blinds needed guide wires or cords.

Appeal has created the **ClearView**™ gable end pleated blind. This unique and exclusive solution overcomes these compromises providing a neat, attractive and functional solution to cover such large gable ends. The blinds retract completely when not required, leaving an unobstructed view.

It is specifically aimed at conservatories, barn conversions and rooms with a shaped end. The **ClearView™** blind is available with **ULTRA®** Smart remote control electric operation and in a wide range of fabrics and colours.

### Unique and retractable blinds for gable end

windows and lantern roofs for an unobstructed view.

For the ultimate in heat reflection and insulation the **ClearView**<sup>™</sup> blind is available in Appeal's Honeycomb energy-saver fabric.