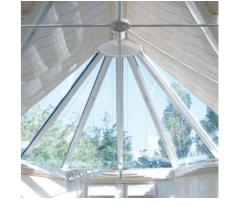

11

Lantern roofs are becoming increasingly popular within extensions and orangeries as they allow you to flood your home with natural light and can make a room seem much larger. The **ClearView**™ Lantern Roof Blind is the perfect solution for horizontal lantern roofs, or windows in a sloping roof. These blinds provide shade, insulation and privacy without the need for lots of guide wires. That means a clear unobstructed view through the roof. And they are remote controlled – ideal for those high or difficult to reach windows.

**ULTRA®** ClearView<sup>™</sup> Lantern Roof Blinds come with the convenient control of the **ULTRA**® Smart Blind system. **ULTRA**® allows you to take instant control over the shading and insulation of your home, or you can opt for a timer, thermostat or light-sensitive programmable control which will operate the blinds automatically