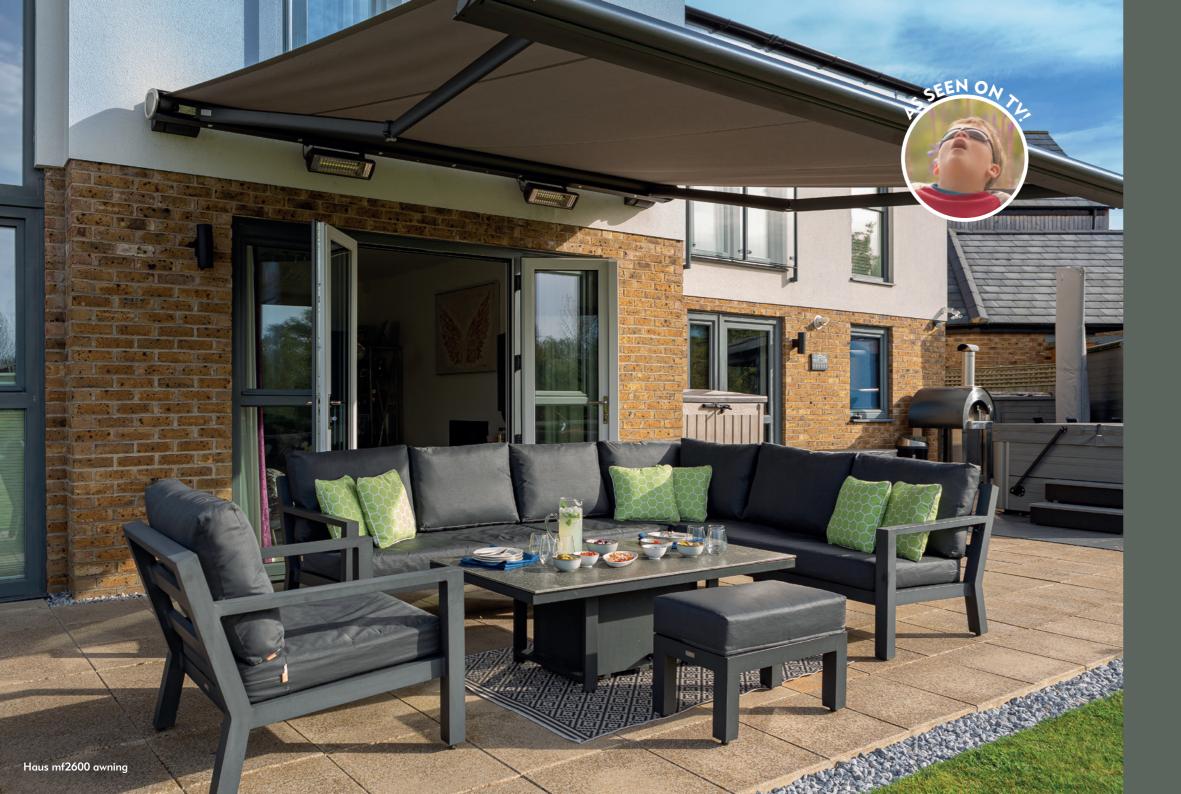

# AWNINGS AND PERGOLAS

For those who appreciate laid back outdoor living, the beautiful Haus Awning® complements any lifestyle and home exterior. Whether you're dining alfresco, entertaining friends or simply spending time with your family in the fresh air, the Haus Awning® will allow more time to be spent outdoors during the day and evening. And for maximum shading - Haus Pergola-see page 40 for details.

# Create the perfect space for outdoor living with our beautiful awnings

\*\*\*\*\*
feefo

66 It is a 5 star product and this shows in the operation and quality. 99

Mr Pratt, near Aberystwyth

Versatile design that's functional by day and night. The **Haus Awning**® features innovative touches such as dimmable LED lighting and radio controlled infrared heating.

Haus - a new dimension in awning design.

High performance, German precision engineered products that will stand the test of time. With their superior strength, high specification components and a host of innovative features, rest assured your Haus Awning® will continue to deliver stylish protection from the sun, day-in, day-out, year after year.

#### HAUS AWNING® mf2600

With precision German engineering and manufacturing, the mf2600 model combines innovative design with state-of-the-art technology. High specification components have been selected to ensure the awning has superior strength and operates smoothly and reliably.

Designed to last a lifetime, the mf2600 fits sleekly to the wall and provides a large coverage of up to 280 sq feet.

Available with Valance Plus screen for extra shade and privacy.