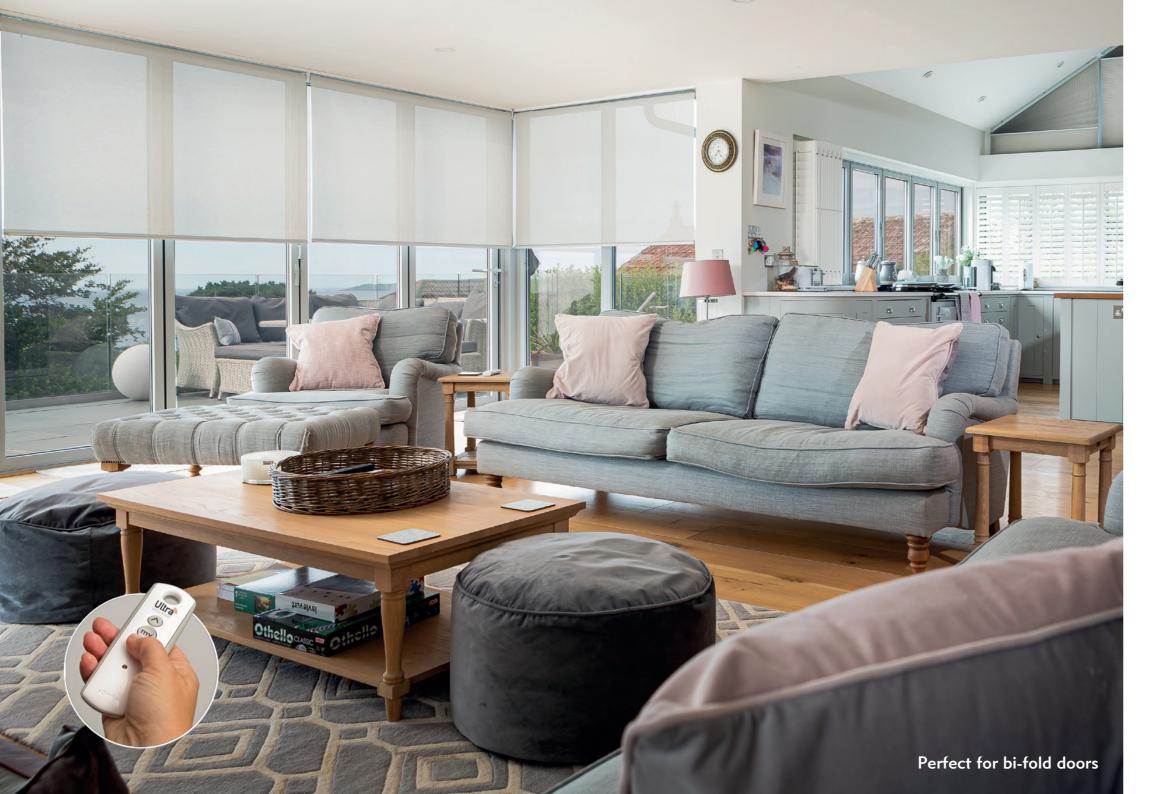

#### ULTRA® BLINDS | BLINDS FOR BI-FOLD DOORS

#### High Performance Door Blinds

Appeal Home Shading manufacture a range of high quality door blinds. As bifold and sliding doors are becoming increasingly popular, we have developed a range of sleek and stylish blinds to follow suit.

We are proud to offer a full range of blinds suitable for bifold, sliding, french and patio doors, with options including Honeycomb Energy Saver, Pleated and Roller Blinds.

Our blinds for doors provide control over light transfer and internal temperature, while also controlling glare and helping improve home privacy.

Doors can often span as many as seven panels, so our bespoke solutions will give you flexibility over light control and privacy at the touch of a button with our ULTRA® Smart system for ultimate convenience.