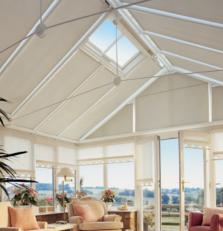

11

Lantern roofs are becoming increasingly popular within extensions and orangeries as they allow you to flood your home with natural light and can make a room seem much larger. The **ClearView**™ Lantern Roof Blind is the perfect solution for horizontal lantern roofs, or windows in a sloping roof. These blinds provide shade, insulation and privacy without the need for lots of guide wires. That means a clear unobstructed view through the roof. And they are remote controlled – ideal for those high or difficult to reach windows.

**ULTRA®** ClearView<sup>™</sup> Lantern Roof Blinds come with the convenient control of the **ULTRA**® Smart Blind system. **ULTRA**® allows you to take instant control over the shading and insulation of your home, or you can opt for a timer, thermostat or light-sensitive programmable control which will operate the blinds automatically