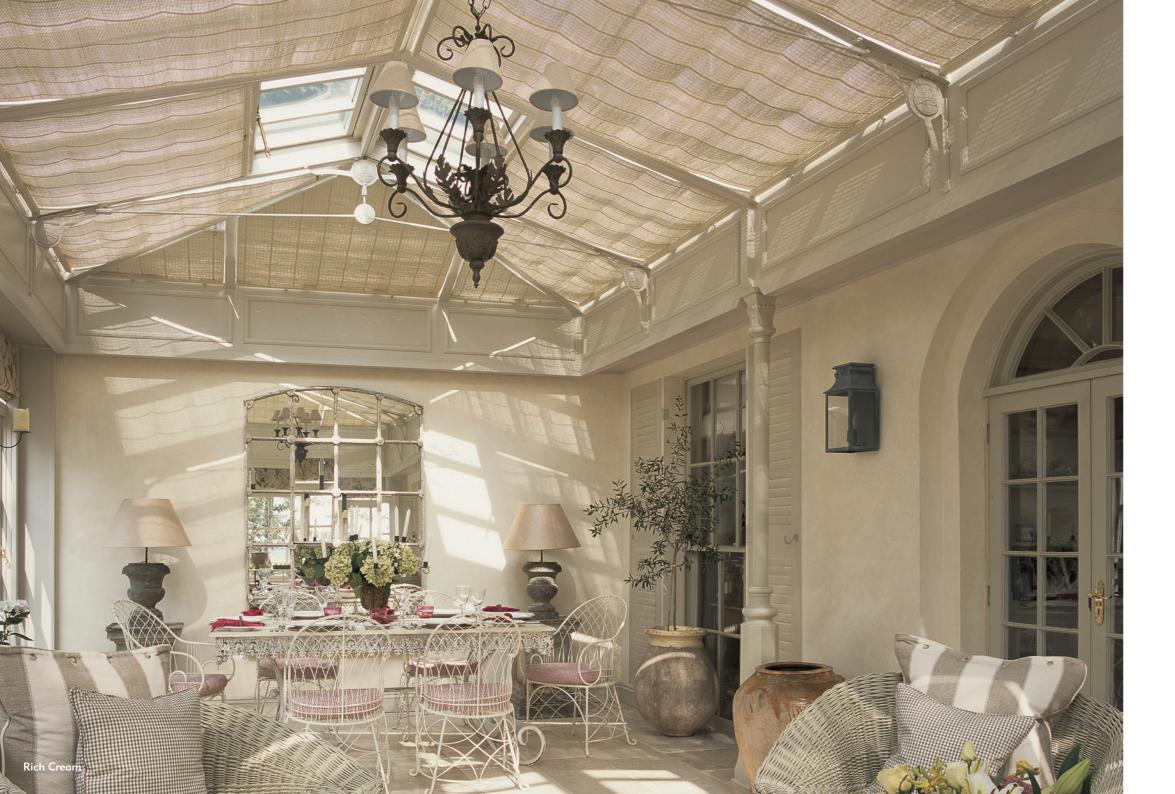

# The traditional sophistication of Original French Pinoleum blinds, individually handcrafted for your conservatory.

For elegant luxury, Appeal French Pinoleum blinds are the epitome of sophistication. They are made using traditional Original French Pinoleum fabric that transforms the sun's glare into a soft, dappled light – creating a relaxing ambience all year round - and protects your plants and furniture by effectively controlling the room temperature.

This control over sunlight in summer helps reduce the build-up of heat as the temperature rises outdoors. In winter months the fabric helps to retain heat and insulate your conservatory against harsher weather.

For the creation of French Pinoleum blinds, Appeal combines traditional skills with leading edge technology. Thin strips of wood are handwoven by craftspeople in France to create the Pinoleum fabric. This is laser cut in Appeal's British workshops to your individual design, requirements and colour shade, with the remaining components crafted and assembled by hand to ensure the optimum fit and perfect finish.

Your Appeal Design Consultant will be happy to discuss the right option for you.

Colours shown right, from top: Snowflake, French Vanilla, Fine Twine, Antique Linen, Warm Caramel, Cornish Cream, French Champagne, Pebble, Chalk White, Irish Linen, Appeal White, Paris Grey, Rich Cream, Moonlight.