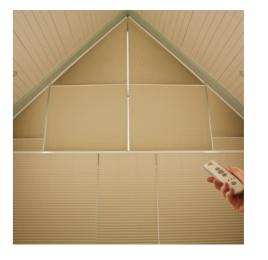

#### Gable End Blinds

There is an increasingly popular trend for large glazed gable end windows often to take advantage of fantastic views. But they have always been difficult to shade. Traditional shading solutions always came with compromises: curtains would billow and roof blinds needed guide wires or cords.

Appeal has created the **ClearView**™ gable end pleated blind. This unique and exclusive solution overcomes these compromises providing a neat, attractive and functional solution to cover such large gable ends. The blinds retract completely when not required, leaving an unobstructed view.

It is specifically aimed at conservatories, barn conversions and rooms with a shaped end. The **ClearView™** blind is available with **ULTRA®** Smart remote control electric operation and in a wide range of fabrics and colours.

### Unique and retractable blinds for gable end

windows and lantern roofs for an unobstructed view.

For the ultimate in heat reflection and insulation the **ClearView**<sup>™</sup> blind is available in Appeal's Honeycomb energy-saver fabric.