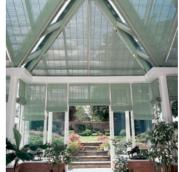

### The clean modernity of Solar-R® with a heat reflective aluminium backing for superb temperature control.

The clean lines of our **Solar-R**® Roller blinds afford a beautiful simplicity that is perfectly suited to the modern conservatory. These sleek, efficient blinds retract smoothly into a discreet cassette when not in use.

The Solar-R® fabric is manufactured with an aluminium backing that reflects up to 74% of external heat on hot summer days and insulates your conservatory during the colder weather. Solar-R® blinds permit a filtered level of sunlight through the fabric, an amount sufficient to illuminate your conservatory, but also provide a comfortable level of protection from glare.

Solar-R<sup>®</sup> is exclusive to Appeal and available in a choice of colours which complement its contemporary design and give your conservatory a chic appearance.

**66** We are delighted with our blinds. The advice and service you provided, together with the fitting, was faultless. **99** 