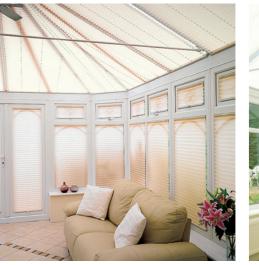

### CONSERVATORY AND ORANGERY BLINDS

Appeal has over 35 years of experience designing, manufacturing and installing superior quality conservatory and orangery blinds. We offer you a wide selection of colours, styles and exclusive fabrics within the most comprehensive product range including: Original French Pinoleum, Solar-R® Roller, Pleated and Alu-Pleat®.

# With sharp simplicity, our Pleated blinds add individual style to your conservatory.

The sophisticated styling of Pleated blinds adds a quality of individuality to the appearance of your conservatory.

Utilising Perma-Pleat technology the blinds are prevented from stretching or gathering towards the base and so maintain their neat appearance.

Our Pleated roof and window blinds are available in a wide choice of colours, allowing you to create an environment perfectly suited to your home interior.