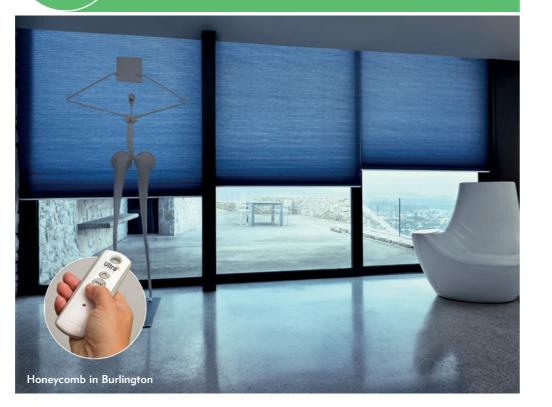

#### Honeycomb Energy Saver Blinds

With its unique double-layered hexagonal design, Honeycomb Energy Saver gives you stylish good looks combined with high energy saving. It's an attractive addition to any room with its streamlined appearance and absence of visible cords. Honeycomb Energy Saver blinds can reduce heat loss by up to 46%\* keeping your home warm in winter. In summer, they can reduce heat gain by up to 78% keeping your home cool and comfortable. Our Honeycomb fabrics are available up to 3m wide - perfect for bifold or sliding doors.