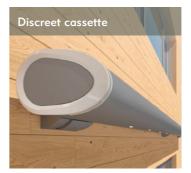

#### Fully cassetted

Awning retracts completely away into the cassette for full weather protection

#### Concealed mechanical parts

- Electronics tucked away inside the cassette
- Screws and fixings concealed