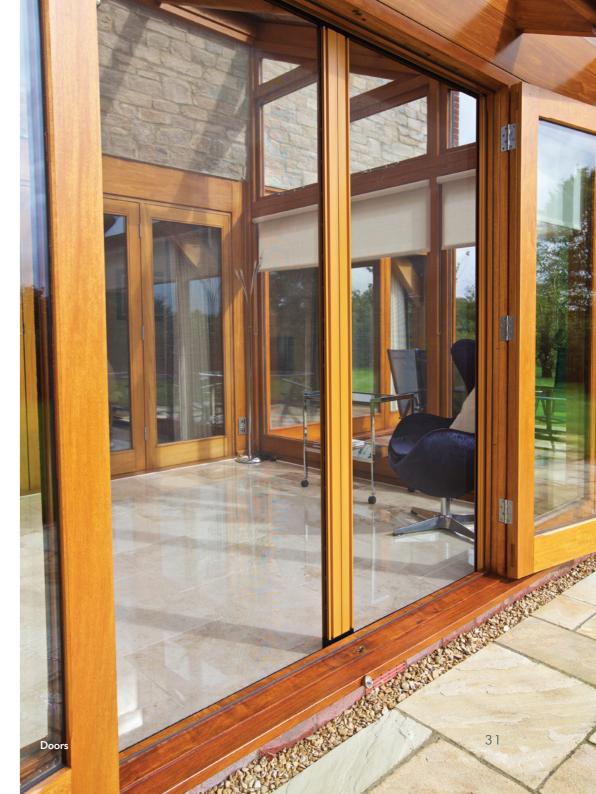

#### Home Automation

PowerDrive™and ULTRA® are compatible with a range of smart home systems including Control 4 and Crestron.

The noise, the bites, the mess...! Keep unwelcome flying visitors firmly at bay. Relax and let the cool, fresh air into your home with the Appeal range of retractable insect screens, designed to discreetly blend into a doorframe or window.

# RETRACTABLE INSECT SCREENS

# The modern and discreet solution to insect screening that doesn't spoil your View.

Appeal offers high quality insect screens suitable for doors and windows, conservatories (including roof vents), bi-fold and patio doors. The screens use ClearVu micro-mesh that won't obstruct your view and allow for excellent ventilation whilst still keeping flying insects out. The high specification fabric, manufactured from PVC coated fibreglass, is easy to clean, extremely tough and resilient to the elements and can also be fitted externally.