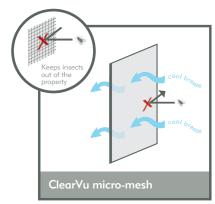

# The modern and discreet solution to insect screening that doesn't spoil your View.

Appeal offers high quality insect screens suitable for doors and windows, conservatories (including roof vents), bi-fold and patio doors. The screens use ClearVu micro-mesh that won't obstruct your view and allow for excellent ventilation whilst still keeping flying insects out. The high specification fabric, manufactured from PVC coated fibreglass, is easy to clean, extremely tough and resilient to the elements and can also be fitted externally.