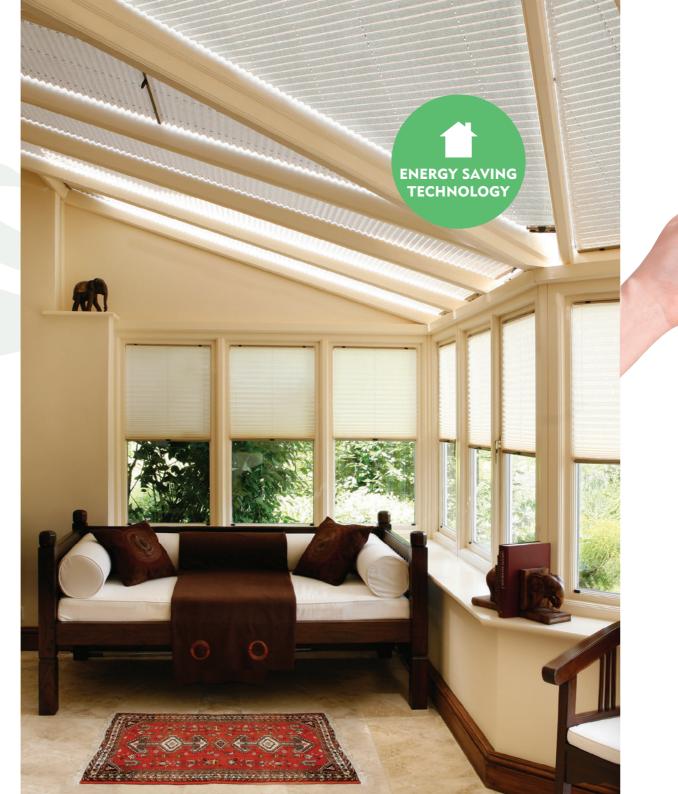

ENERGY SAVING

**TECHNOLOGY** 

solar panel chargers, our range of ULTRA® Smart blinds will help you to save on your energy-costs, all year round. Keep your home cosy in the colder months, reducing the need for central heating and keep things cool and comfortable during summer, limiting the need for fans or air conditioning.

11

Lantern roofs are becoming increasingly popular within extensions and orangeries as they allow you to flood your home with natural light and can make a room seem much larger. The **ClearView**™ Lantern Roof Blind is the perfect solution for horizontal lantern roofs, or windows in a sloping roof. These blinds provide shade, insulation and privacy without the need for lots of guide wires. That means a clear unobstructed view through the roof. And they are remote controlled – ideal for those high or difficult to reach windows.

**ULTRA®** ClearView<sup>™</sup> Lantern Roof Blinds come with the convenient control of the **ULTRA**® Smart Blind system. **ULTRA**® allows you to take instant control over the shading and insulation of your home, or you can opt for a timer, thermostat or light-sensitive programmable control which will operate the blinds automatically