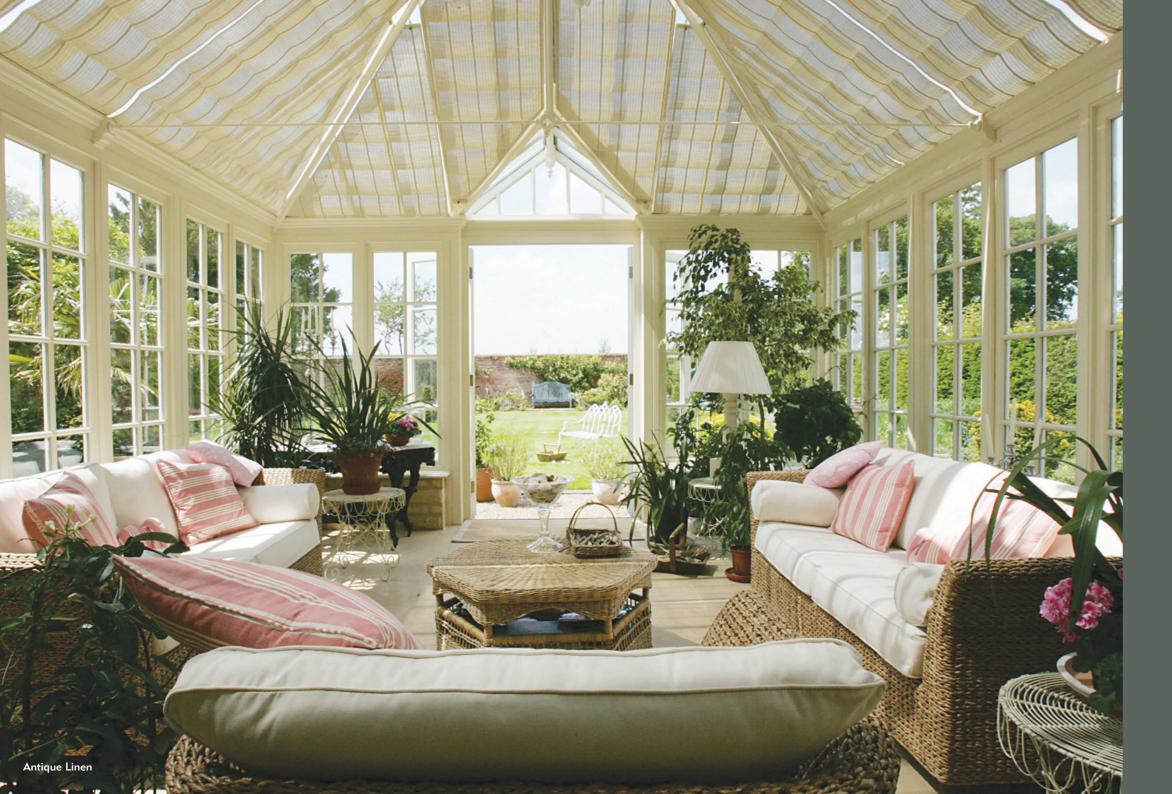

The right choice of roof and window blinds will help you make the most of your conservatory - adding an air of refined ambience whilst their functional design helps control light, shade and temperature, not forgetting your desired level of privacy.

### CONSERVATORY AND ORANGERY BLINDS

Appeal has over 35 years of experience designing, manufacturing and installing superior quality conservatory and orangery blinds. We offer you a wide selection of colours, styles and exclusive fabrics within the most comprehensive product range including: Original French Pinoleum, Solar-R® Roller, Pleated and Alu-Pleat®.

Your Appeal Design Consultant will be happy to discuss the right option for you.

Colours shown right, from top: Snowflake, French Vanilla, Fine Twine, Antique Linen, Warm Caramel, Cornish Cream, French Champagne, Pebble, Chalk White, Irish Linen, Appeal White, Paris Grey, Rich Cream, Moonlight.