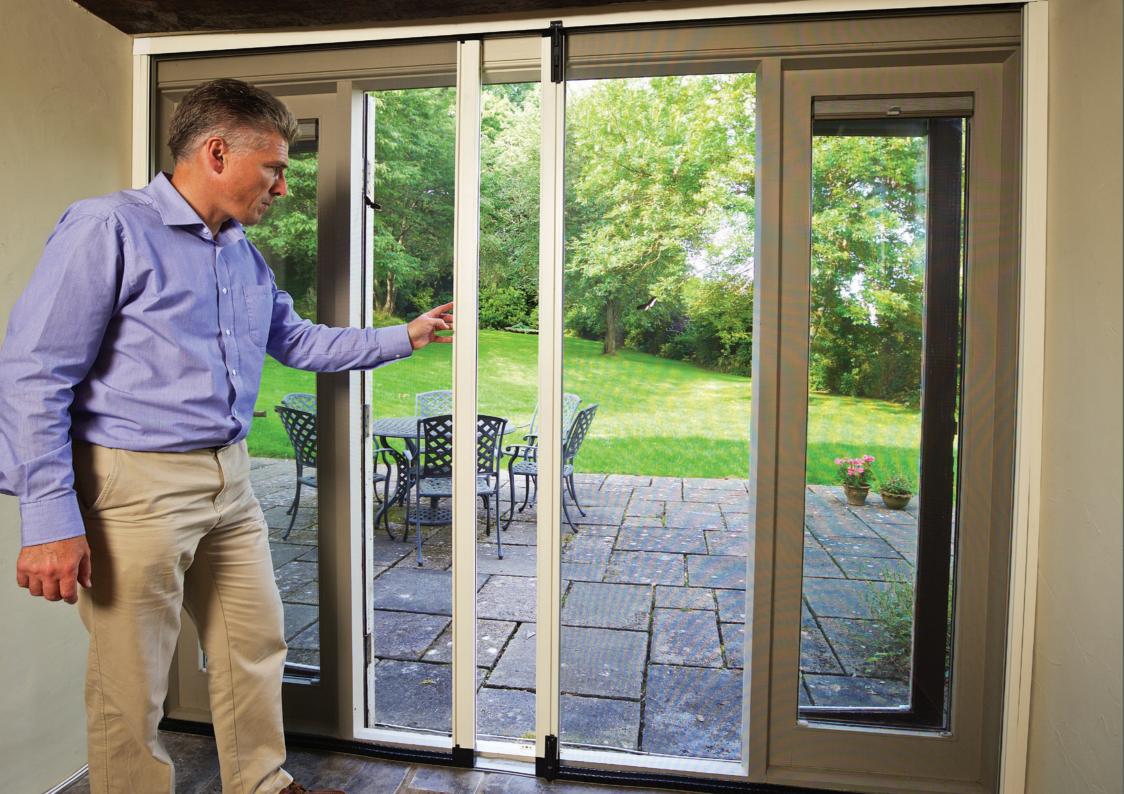

#### Home Automation

PowerDrive™and ULTRA® are compatible with a range of smart home systems including Control 4 and Crestron.

The noise, the bites, the mess...! Keep unwelcome flying visitors firmly at bay. Relax and let the cool, fresh air into your home with the Appeal range of retractable insect screens, designed to discreetly blend into a doorframe or window.

# The modern and discreet solution to insect screening that doesn't spoil your View.

Appeal offers high quality insect screens suitable for doors and windows, conservatories (including roof vents), bi-fold and patio doors. The screens use ClearVu micro-mesh that won't obstruct your view and allow for excellent ventilation whilst still keeping flying insects out. The high specification fabric, manufactured from PVC coated fibreglass, is easy to clean, extremely tough and resilient to the elements and can also be fitted externally.