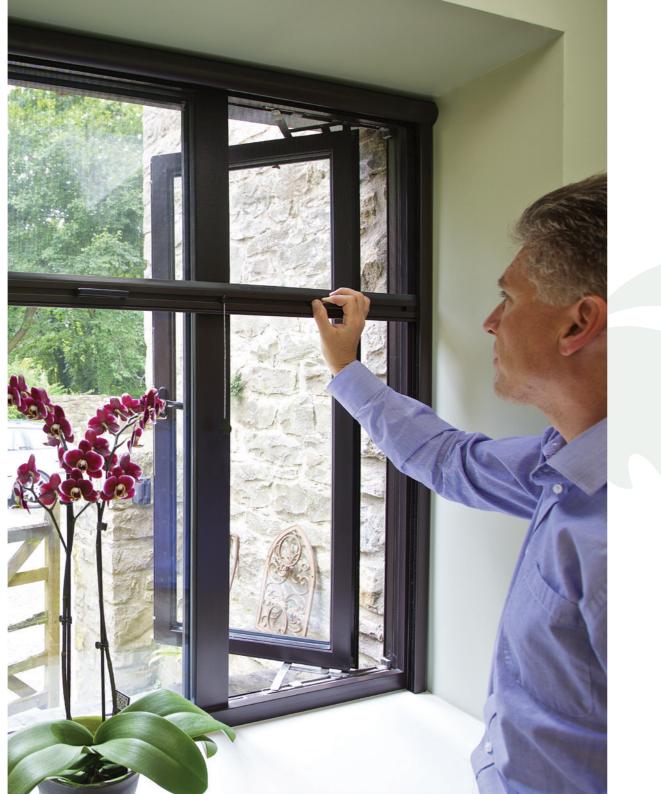

#### Home Automation

PowerDrive™and ULTRA® are compatible with a range of smart home systems including Control 4 and Crestron.

The noise, the bites, the mess...! Keep unwelcome flying visitors firmly at bay. Relax and let the cool, fresh air into your home with the Appeal range of retractable insect screens, designed to discreetly blend into a doorframe or window.

# RETRACTABLE INSECT SCREENS

# The modern and discreet solution to insect screening that doesn't spoil your View.

Appeal offers high quality insect screens suitable for doors and windows, conservatories (including roof vents), bi-fold and patio doors. The screens use ClearVu micro-mesh that won't obstruct your view and allow for excellent ventilation whilst still keeping flying insects out. The high specification fabric, manufactured from PVC coated fibreglass, is easy to clean, extremely tough and resilient to the elements and can also be fitted externally.

Maintaining our well-considered approach to interior style, the frame, cassette and side channels of the Appeal range can be colour matched. Plus you can rely on Appeal's usual high standards of customer service and our fast and efficient installation service.