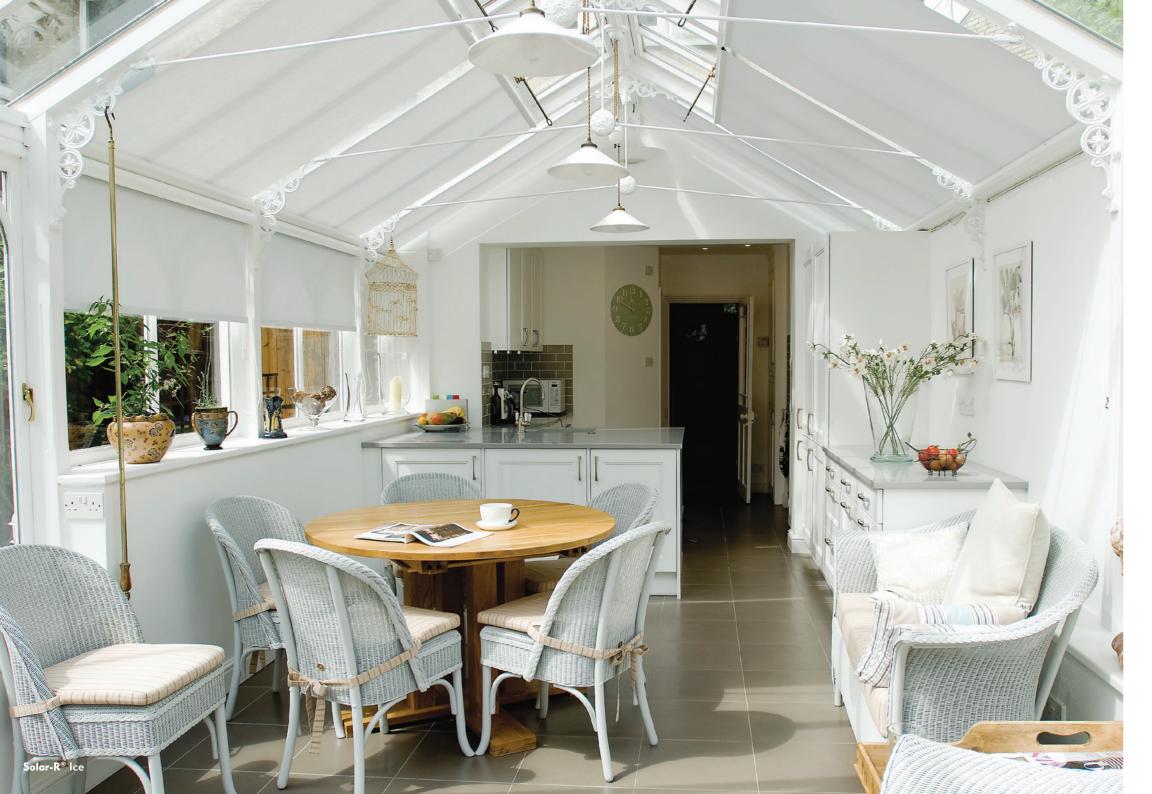

The right choice of roof and window blinds will help you make the most of your conservatory - adding an air of refined ambience whilst their functional design helps control light, shade and temperature, not forgetting your desired level of privacy.

### CONSERVATORY AND ORANGERY BLINDS

Appeal has over 35 years of experience designing, manufacturing and installing superior quality conservatory and orangery blinds. We offer you a wide selection of colours, styles and exclusive fabrics within the most comprehensive product range including: Original French Pinoleum, Solar-R® Roller, Pleated and Alu-Pleat®.

### The clean modernity of Solar-R® with a heat reflective aluminium backing for superb temperature control.

The clean lines of our **Solar-R**® Roller blinds afford a beautiful simplicity that is perfectly suited to the modern conservatory. These sleek, efficient blinds retract smoothly into a discreet cassette when not in use.

The Solar-R® fabric is manufactured with an aluminium backing that reflects up to 74% of external heat on hot summer days and insulates your conservatory during the colder weather. Solar-R® blinds permit a filtered level of sunlight through the fabric, an amount sufficient to illuminate your conservatory, but also provide a comfortable level of protection from glare.

Solar-R<sup>®</sup> is exclusive to Appeal and available in a choice of colours which complement its contemporary design and give your conservatory a chic appearance.

**66** We are delighted with our blinds. The advice and service you provided, together with the fitting, was faultless. **99** 