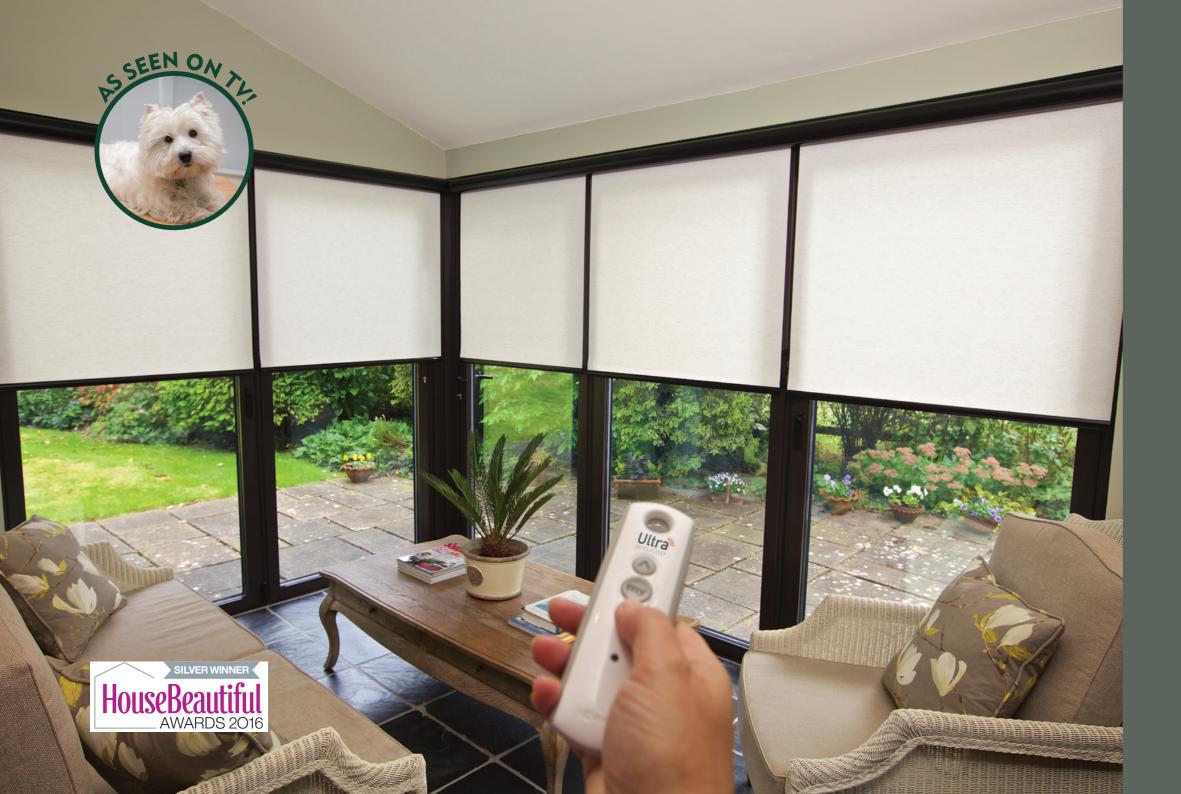

### ULTRA® is the new standard in powered window blinds for the **CONTEMPORARY**, automated home

In today's hi-tech home, so many of our domestic comforts are automated or remote-controlled, and customised to our lifestyle be it audio-visual entertainment centres, climate control or security. The same is increasingly true of window shading. ULTRA® Smart powered blinds offer you control at the touch of a button – or even without a touch, if you opt for voice control, timer, thermostat or light-level pre-sets.

The streamlined system combines leading-edge technology with smart aesthetics. This affordable home-automation essential requires no access to mains electricity, so there is no need to install trunking to hide wires. Instead, the headrail discreetly incorporates a motor and the lithium-ion battery pack gives up to 15 months' use (under normal operating conditions) before simply being recharged like a mobile phone battery. Alternatively, you can opt for an unobstrusive solar panel to harness the natural energy of the sun and extend the operation of the powerpack. **ULTRA®** Smart powered blinds have no hanging cords or chains to spoil the clean lines of your window – not to mention endanger children.

You can control your ULTRA® Smart powered blinds the way you want. Hand-held or wall-mounted remote controls allow you to adjust individual or groups of blinds. Alternatively, you can opt for a programmable handheld or wallmounted device which can operate via a timer or react to temperature or the strength of the sunlight on the window. And for ultimate convenience the ULTRA® PLUS hub and smartphone app allows you to use voice control and operate your blinds even when you're out and about. See page 7 for full details.