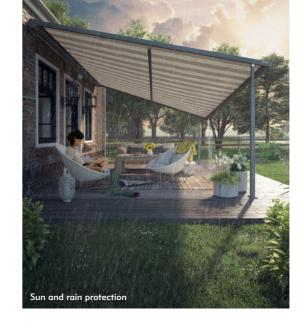

#### HAUS PERGOLA

The **Haus** Pergola provides a comfortable and usable outdoor living area in a variety of weather conditions.

- Gives sun and rain protection. Telescopic leg allows the cover to easily shed even heavy rain
- Up to 6m wide and 5m projection to provide the largest shade footprint in the Haus range
- The fabric is tensioned in side channels with permanent support posts to be stable even in windy conditions. Perfect for coastal locations or hillsides
- Quiet automatic operation allows the Pergola to be extended and retracted effortlessly
- Available in huge choice of over 300 Haus fabrics and over 50 standard frame colours
- Available with dimmable LED lighting neatly integrated into the housing to extend use of the outdoor space into the evening

**HAUS** PERGOLA

- Up to 6m wide x 5m projection.
- 30 square metres or 323 square feet.
- The largest shade footprint in the Haus range.

The perfect solution for maximum shade and for the sun or rain