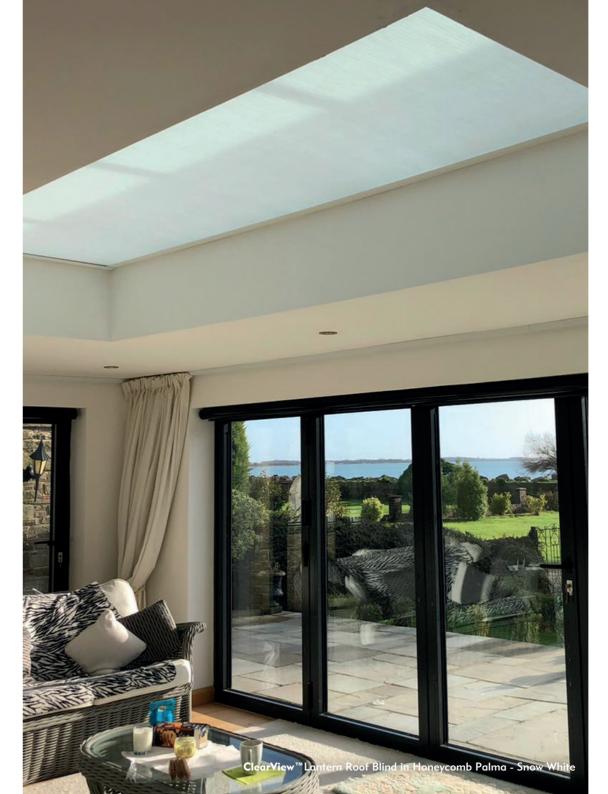

11

Lantern roofs are becoming increasingly popular within extensions and orangeries as they allow you to flood your home with natural light and can make a room seem much larger. The **ClearView**™ Lantern Roof Blind is the perfect solution for horizontal lantern roofs, or windows in a sloping roof. These blinds provide shade, insulation and privacy without the need for lots of guide wires. That means a clear unobstructed view through the roof. And they are remote controlled – ideal for those high or difficult to reach windows.

**ULTRA®** ClearView<sup>™</sup> Lantern Roof Blinds come with the convenient control of the **ULTRA**® Smart Blind system. **ULTRA**® allows you to take instant control over the shading and insulation of your home, or you can opt for a timer, thermostat or light-sensitive programmable control which will operate the blinds automatically