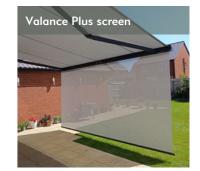

#### Valance Plus screen\*

- Reduces glare and adds privacy
- Extends to any drop to a maximum of 210cm