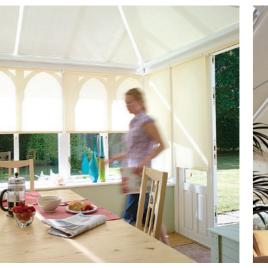

#### Roller Blinds

Clean lines and a crisp, modern look combine with the option of easy to use power operation. Appeal roller blinds offer the perfect combination of practicality and style. Whether you're looking to add a little privacy and shade to your windows and doors or seeking to introduce a little colour and vibrancy to enhance your interiors, roller blinds are the perfect solution. They look great on bi-fold and French doors. As well as a huge choice of finishes, we have a wide range of roller blind styles, including options designed to provide an excellent thermal barrier – keeping temperatures cooler in summer and reducing heat loss in the winter months.

We have a huge and exciting selection of 400 fabrics: plains, neutrals, whites and creams, textures, sheers and blackouts. Cassetted or uncassetted options are available.

66 Friendly, courteous and very knowledgeable sales and installation staff. Would thoroughly recommend this company.
99
Mrs Goodyear, Reading