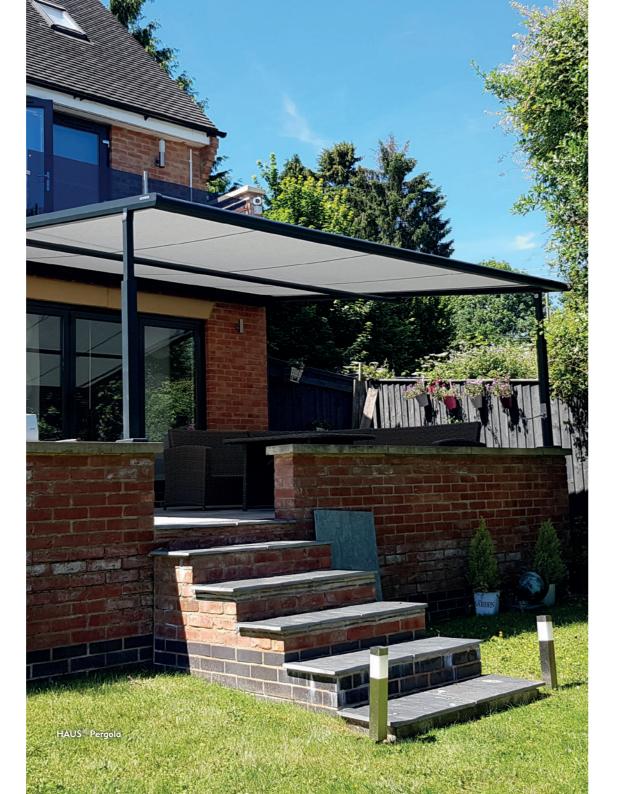

#### HAUS PERGOLA

The **Haus** Pergola provides a comfortable and usable outdoor living area in a variety of weather conditions.

- Gives sun and rain protection. Telescopic leg allows the cover to easily shed even heavy rain
- Up to 6m wide and 5m projection to provide the largest shade footprint in the Haus range
- The fabric is tensioned in side channels with permanent support posts to be stable even in windy conditions. Perfect for coastal locations or hillsides
- Quiet automatic operation allows the Pergola to be extended and retracted effortlessly
- Available in huge choice of over 300 Haus fabrics and over 50 standard frame colours
- Available with dimmable LED lighting neatly integrated into the housing to extend use of the outdoor space into the evening

**HAUS** PERGOLA

- Up to 6m wide x 5m projection.
- 30 square metres or 323 square feet.
- The largest shade footprint in the Haus range.

The perfect solution for maximum shade and for the sun or rain