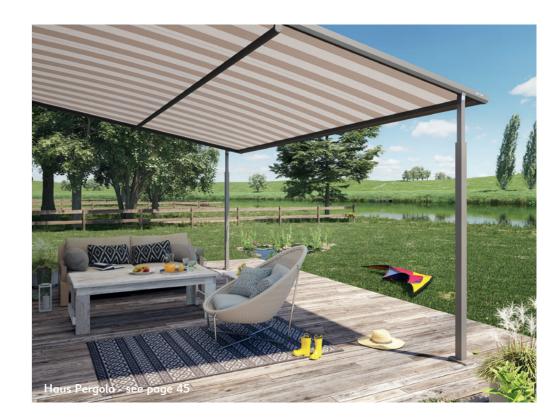

#### HAUS PERGOLA

The **Haus** Pergola provides a comfortable and usable outdoor living area in a variety of weather conditions.

- Gives sun and rain protection. Telescopic leg allows the cover to easily shed even heavy rain
- Up to 6m wide and 5m projection to provide the largest shade footprint in the Haus range
- The fabric is tensioned in side channels with permanent support posts to be stable even in windy conditions. Perfect for coastal locations or hillsides
- Quiet automatic operation allows the Pergola to be extended and retracted effortlessly
- Available in huge choice of over 300 Haus fabrics and over 50 standard frame colours
- Available with dimmable LED lighting neatly integrated into the housing to extend use of the outdoor space into the evening

**HAUS** PERGOLA

- Up to 6m wide x 5m projection.
- 30 square metres or 323 square feet.
- The largest shade footprint in the Haus range.

The perfect solution for maximum shade and for the sun or rain